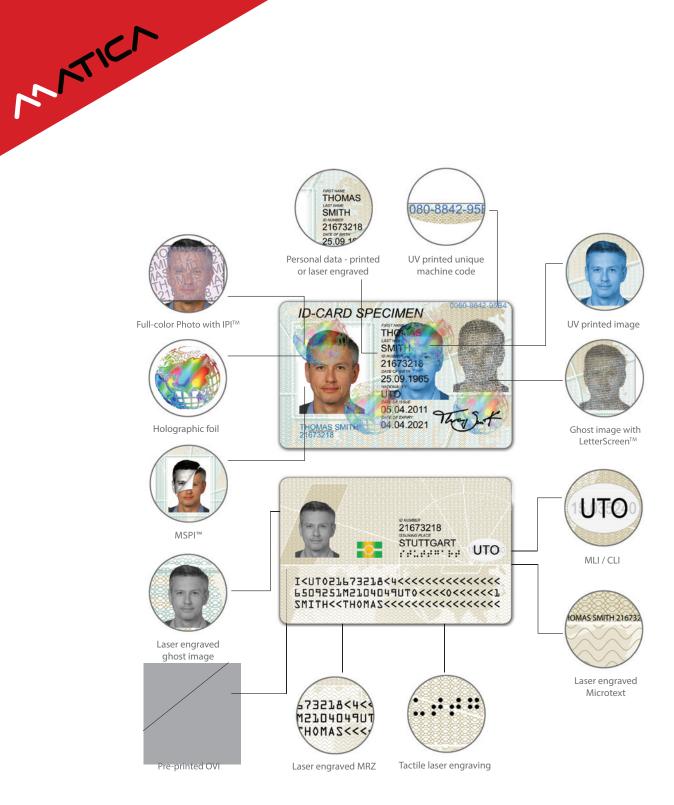

The 600dpi full color printing module can add visual security elements such as personalized information using fluorescent inks (visible under UV light) or variable reflecting inks as well as forensic security element as microtext. The in-line MC-LX desktop laser engraver is a high-performance, high-quality desktop fiber laser using Master Oscillator Power Amplifier (MOPA) technology, which is designed to answer the most demanding specifications of the government and financial applications. The MC-LX laser will add personalized information in the card body for enhanced security and additional laser-engraved security features such as nanotext, CLI and MLI, MSPI<sup>™</sup> (Matica Secure Protected Image) among others, which adds extra anti-counterfeit measures.