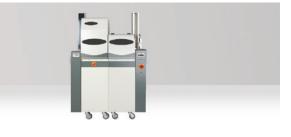

### LCP9660 LASER COLOR PERSONALIZATION SYSTEM

Matica's LCP9660 is state-of-the-art color and laser combined issuance system for high-secure government documents. It delivers highly secure, full color, personalized cards in a single pass. It is created by two modules: the MC660 – a high resolution color retransfer printer – and the MC-LX, Matica's third generation of desktop laser systems.

The 600dpi full color printing module can add visual security elements such as personalized information using fluorescent inks (visible under UV light) or variable reflecting inks as well as forensic security element as microtext. The in-line MC-LX desktop laser engraver is a high-performance, high-quality desktop fiber laser using Master Oscillator Power Amplifier (MOPA) technology, which is designed to answer the most demanding specifications of the government and financial applications. The MC-LX laser will add personalized information in the card body for enhanced security and additional laser-engraved security features such as nanotext, CLI and MLI, MSPI<sup>™</sup> (Matica Secure Protected Image) among others, which adds extra anti-counterfeit measures.