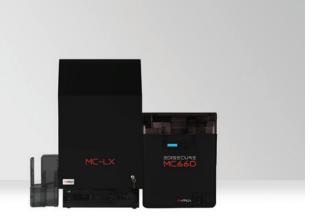

### LCP9660 LASER COLOR PERSONALIZATION SYSTEM

Matica's LCP9660 is state-of-the-art color and laser combined issuance system for high-secure government documents. It delivers highly secure, full color, personalized cards in a single pass. It is created by two modules: the MC660 – a high resolution color retransfer printer – and the MC-LX, Matica's third generation of desktop laser systems.

The 600dpi full color printing module can add visual security elements such as personalized information using fluorescent inks (visible under UV light) or variable reflecting inks as well as forensic security element as microtext. The in-line MC-LX desktop laser engraver is a high-performance, high-quality desktop fiber laser using Master Oscillator Power Amplifier (MOPA) technology, which is designed to answer the most demanding specifications of the government and financial applications. The MC-LX laser will add personalized information in the card body for enhanced security and additional laser-engraved security features such as nanotext, CLI and MLI, MSPI<sup>™</sup> (Matica Secure Protected Image) among others, which adds extra anti-counterfeit measures.