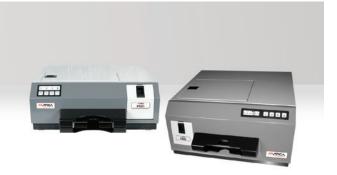

### P101I/202I PASSPORT ISSUANCE

The P101i/P202i are respectively six and four-color high secure inkjet printers for machine readable travel documents dedicated especially for ePassport & Visa issuance, according to ICAO 9303 regulation. Based on OEM printing technology by Hewlett Packard, they can easily process ordinary and diplomatic passports with up to 100 pages. Other than the standard ICAO page with MRZ, each single page can get its individual printout and data for Visa, associated kids, observation page. These versatile printers offer a high speed printing engine with long lasting ink tanks and include all features required by issuance applications, perfectly fit into government office environments.