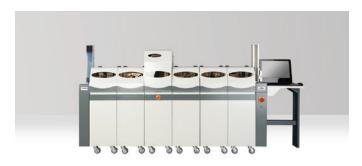

### FLEXIBLE PLATFORM FOR MID TO HIGH VOLUME CARD PERSONALIZATION

The S7000 is the ultimate central issuance system you need. Its a la carte modular design can be configured to perfectly match your current needs, while at the same time, easily support any upgrades you may require in the future for increased performance or additional functionalities. There is an unlimited number of configurations for this extremely versatile system. S7000 is a complete solution for card personalization and fulfillment applications. In addition, it can be linked to a mailing system to provide a complete turnkey solution.