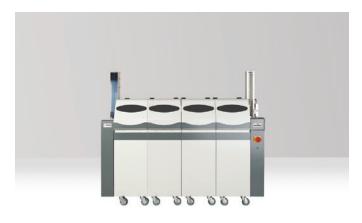

### PRE-CONFIGURED SYSTEMS FOR MID-VOLUME CARD ISSUANCE PROGRAMS

Matica's new S6200 line is designed to meet specific needs of midvolume issuers. It offers a selection of pre-configured floor standing card personalization systems for graphic printing, embossing and encoding options. Each configuration can operate in full autonomy or can upgrade into a platform of up to 5 modules.

This scalable solution can be linked with an inline card mailing system for a complete card-to-envelope solution. Based on Matica's well-known proprietary \$7000 line, the \$6200 series offers an entry-level solution into central card issuance at a low-cost ratio, while it is flexible to upgrade anytime for more demanding high-volume card issuance programs.