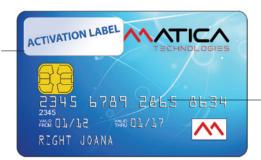

# MATICA

**Activation Label** 

Embossing & **Color Tipping** 

Magnetic Stripe Encoding

Laser Engraved or

Barcodes

Printed Images and

**Back Indenting** or Laser Engraved CVV

ABRS Advanced Barcode Reader Station

Front Indenting with white infill

Near edge-to-edge monochrome and color printing

Contact Chip Encoding

Name: M Sex: F Birth Dat

**Printed Text** Qieth DI Laser Engraved or

Laser Engraved Micro Text

High Speed Full Color Photo Printing

Contactless Smartcard Encoding

Printed Biographical and Biometrical Data

Matica sales@maticacorp.com