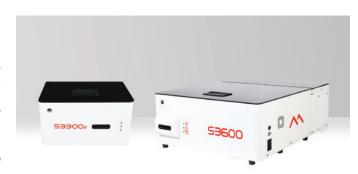

### **INSTANT CARD ISSUANCE**

The S3300e is the most compact, easy-to-use desktop embosser in the market. With a new tipper and a newly designed drum for front-side embossing and rear indent, the S3300e can easily upgraded with two drums for credit / debit card issuance. Easy operation with a front-access manual feeder, it can be configured with 6 feeders for individual cards, each with an electronic and key control lock.

Matica's new S3600 is the best in class instant issuance solution to print, emboss, indent credit and debit cards at a branch level. It offers 3, upgradeable to 6, input hoppers, electronic and key control locks and a wide range of secure connectivity. Its compact size, with front manual feeder and eject, makes it ideal for kiosks.